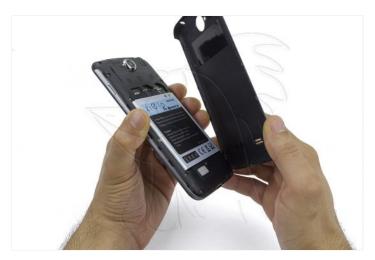

#### Before starting make sure the phone is switched off.

WWW.NADIEMELLAMAGALLINA.COM 1 of 8

Remove the back cover with the opening tool, this will avoid scratching the case.

Remove the battery by pulling on the bottom.