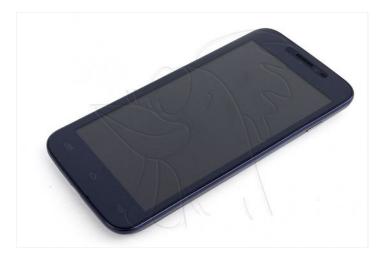

#### Step 1 - Woxter Zielo Q26

Characteristics: Display: 5 " Technology: IPS RAM: 1 GB

Graphic Processor: Quad Core

CPU: 1.3 Ghz Cam: 8.0 mpx Webcam: 2.0 mpx

Android: Android v 4.3 upgradeable

Resolution: 960x540 Battery: 1800 mAh