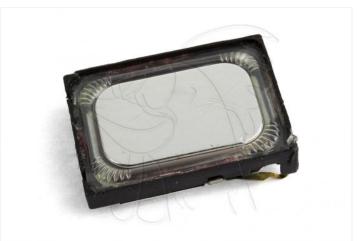

Step 8 - Speaker

Finally, lift off the speaker from the middle housing.

We use the tool with curved tip to detach the component without damaging it.

WWW.NADIEMELLAMAGALLINA.COM 7 of 8