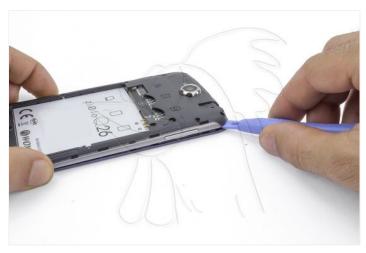

## Remove the SIM card (s).

Step 6 - Screws

Remove the 13 Phillips screws that hold the housing. Including the one hidden behind the letter "W".

WWW.NADIEMELLAMAGALLINA.COM 5 of 8

Disassemble the intermediate casing, loosening the plastic tabs located around the contour.