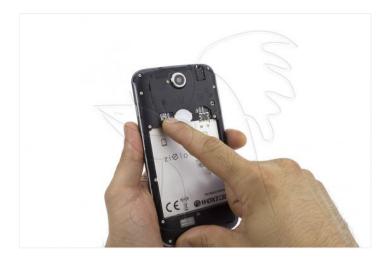

p tutorial: of Woxter Zielo Q26 Speaker

For this tutorial you will need the following spared parts and tools that you cant get at our online store <a href="Impextrom.com">Impextrom.com</a> Click on a tool for visit the website.



#### Step 1 - Woxter Zielo Q26

Characteristics: Display: 5 " Technology: IPS RAM: 1 GB

Graphic Processor: Quad Core

CPU: 1.3 Ghz Cam: 8.0 mpx Webcam: 2.0 mpx

Android: Android v 4.3 upgradeable

Resolution: 960x540 Battery: 1800 mAh

**Dimensions**: 143 x 73 x 9.4 mms.

Weight: 167 g.

#### Before starting make sure the phone is switched off.





WWW.NADIEMELLAMAGALLINA.COM 1 of 8

Remove the back cover with the opening tool, this will avoid scratching the case.











Remove the battery by pulling on the bottom.











### Remove the microSD card.







Step 5 - SIM cards

## Remove the SIM card (s).







Step 6 - Screws

Remove the 13 Phillips screws that hold the housing. Including the one hidden behind the letter "W".







WWW.NADIEMELLAMAGALLINA.COM 5 of 8

Disassemble the intermediate casing, loosening the plastic tabs located around the contour.

















Step 8 - Speaker

Finally, lift off the speaker from the middle housing.

We use the tool with curved tip to detach the component without damaging it.









WWW.NADIEMELLAMAGALLINA.COM 7 of 8