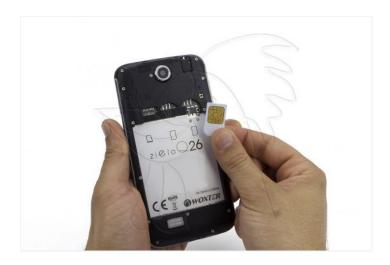

## Remove the SIM card (s).

Step 6 - Screws

Remove the 13 Phillips screws that hold the housing. Including the one hidden behind the letter "W".

WWW.NADIEMELLAMAGALLINA.COM 5 of 8

Disassemble the intermediate casing, loosening the plastic tabs located around the contour.