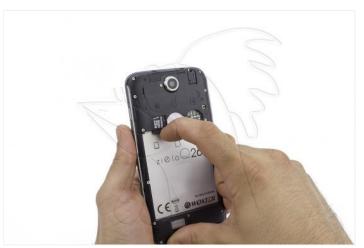

## Remove the SIM card (s).

Step 6 - Screws

Remove the 13 Phillips screws that hold the housing. Including the one hidden behind the letter "W".

WWW.NADIEMELLAMAGALLINA.COM 5 of 8

Disassemble the intermediate casing, loosening the plastic tabs located around the contour.