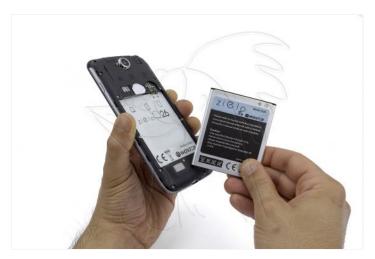

#### Before starting make sure the phone is switched off.

WWW.NADIEMELLAMAGALLINA.COM 1 of 8

Remove the back cover with the opening tool, this will avoid scratching the case.

Remove the battery by pulling on the bottom.