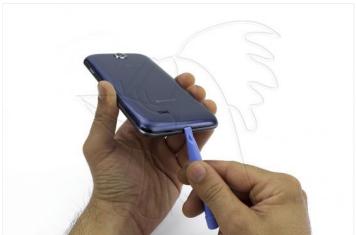

#### Before starting make sure the phone is switched off.

WWW.NADIEMELLAMAGALLINA.COM 1 of 8

Remove the back cover with the opening tool, this will avoid scratching the case.

Remove the battery by pulling on the bottom.