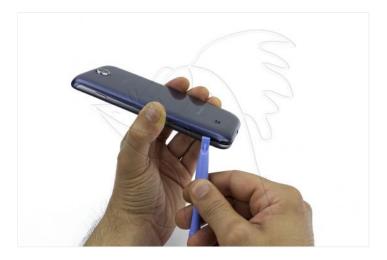

#### Before starting make sure the phone is switched off.

WWW.NADIEMELLAMAGALLINA.COM 1 of 8

Remove the back cover with the opening tool, this will avoid scratching the case.

Remove the battery by pulling on the bottom.