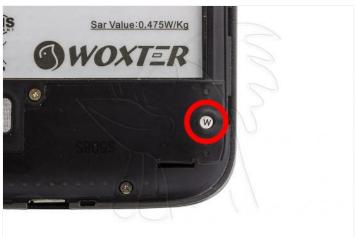

## Remove the SIM card (s).

Step 6 - Screws

Remove the 13 Phillips screws that hold the housing. Including the one hidden behind the letter "W".

WWW.NADIEMELLAMAGALLINA.COM 5 of 8

Disassemble the intermediate casing, loosening the plastic tabs located around the contour.