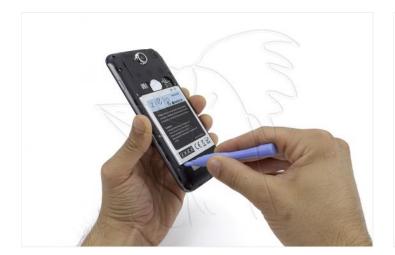

#### Before starting make sure the phone is switched off.

WWW.NADIEMELLAMAGALLINA.COM 1 of 8

Remove the back cover with the opening tool, this will avoid scratching the case.

Remove the battery by pulling on the bottom.