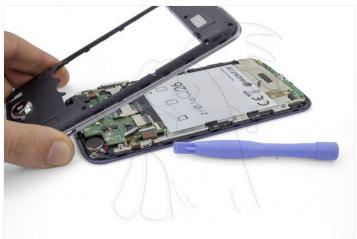

## Remove the SIM card (s).

Step 6 - Screws

Remove the 13 Phillips screws that hold the housing. Including the one hidden behind the letter "W".

WWW.NADIEMELLAMAGALLINA.COM 5 of 8

Disassemble the intermediate casing, loosening the plastic tabs located around the contour.