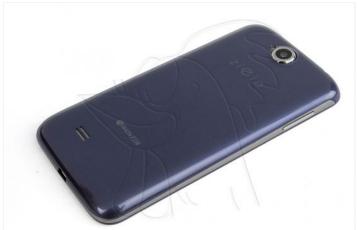

# Step by step tutorial: of Woxter Zielo Q26 Speaker

For this tutorial you will need the following spared parts and tools that you cant get at our online store <a href="Impextrom.com">Impextrom.com</a> Click on a tool for visit the website.



#### Step 1 - Woxter Zielo Q26

Characteristics: Display: 5 " Technology: IPS RAM: 1 GB

Graphic Processor: Quad Core

CPU: 1.3 Ghz Cam: 8.0 mpx Webcam: 2.0 mpx

Android: Android v 4.3 upgradeable

Resolution: 960x540 Battery: 1800 mAh

**Dimensions**: 143 x 73 x 9.4 mms.

Weight: 167 g.

#### Before starting make sure the phone is switched off.





WWW.NADIEMELLAMAGALLINA.COM 1 of 8

Remove the back cover with the opening tool, this will avoid scratching the case.











Remove the battery by pulling on the bottom.











### Remove the microSD card.







Step 5 - SIM cards

## Remove the SIM card (s).







Step 6 - Screws

Remove the 13 Phillips screws that hold the housing. Including the one hidden behind the letter "W".







WWW.NADIEMELLAMAGALLINA.COM 5 of 8

Disassemble the intermediate casing, loosening the plastic tabs located around the contour.

















Step 8 - Speaker

Finally, lift off the speaker from the middle housing.

We use the tool with curved tip to detach the component without damaging it.









WWW.NADIEMELLAMAGALLINA.COM 7 of 8