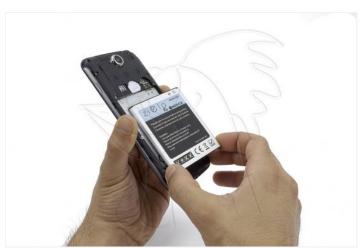

#### Before starting make sure the phone is switched off.

WWW.NADIEMELLAMAGALLINA.COM 1 of 8

Remove the back cover with the opening tool, this will avoid scratching the case.

Remove the battery by pulling on the bottom.