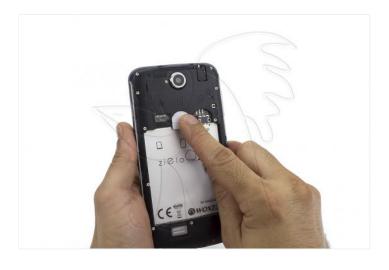

ial you will need the following spared parts and tools that you cant get at our online store <a href="Impextrom.com">Impextrom.com</a> Click on a tool for visit the website.



#### Step 1 - Woxter Zielo Q26

Characteristics: Display: 5 " Technology: IPS RAM: 1 GB

Graphic Processor: Quad Core

CPU: 1.3 Ghz Cam: 8.0 mpx Webcam: 2.0 mpx

Android: Android v 4.3 upgradeable

Resolution: 960x540 Battery: 1800 mAh

**Dimensions**: 143 x 73 x 9.4 mms.

Weight: 167 g.

#### Before starting make sure the phone is switched off.





WWW.NADIEMELLAMAGALLINA.COM 1 of 8

Remove the back cover with the opening tool, this will avoid scratching the case.











Remove the battery by pulling on the bottom.











### Remove the microSD card.







Step 5 - SIM cards

## Remove the SIM card (s).







Step 6 - Screws

Remove the 13 Phillips screws that hold the housing. Including the one hidden behind the letter "W".







WWW.NADIEMELLAMAGALLINA.COM 5 of 8

Disassemble the intermediate casing, loosening the plastic tabs located around the contour.

















Step 8 - Speaker

Finally, lift off the speaker from the middle housing.

We use the tool with curved tip to detach the component without damaging it.









WWW.NADIEMELLAMAGALLINA.COM 7 of 8