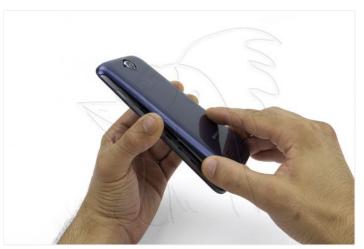

#### Before starting make sure the phone is switched off.

WWW.NADIEMELLAMAGALLINA.COM 1 of 8

Remove the back cover with the opening tool, this will avoid scratching the case.

Remove the battery by pulling on the bottom.