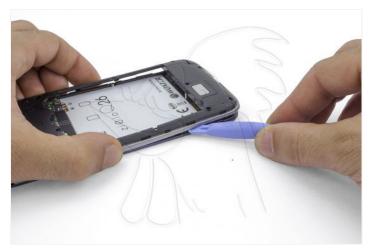

Step 8 - Speaker

Finally, lift off the speaker from the middle housing.

We use the tool with curved tip to detach the component without damaging it.

WWW.NADIEMELLAMAGALLINA.COM 7 of 8