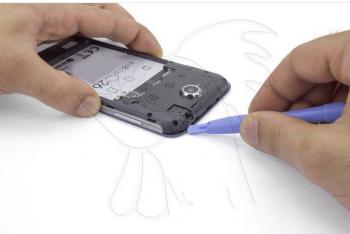

Step 8 - Speaker

Finally, lift off the speaker from the middle housing.

We use the tool with curved tip to detach the component without damaging it.

WWW.NADIEMELLAMAGALLINA.COM 7 of 8