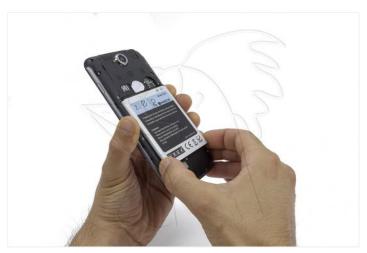

#### Before starting make sure the phone is switched off.

WWW.NADIEMELLAMAGALLINA.COM 1 of 8

Remove the back cover with the opening tool, this will avoid scratching the case.

Remove the battery by pulling on the bottom.