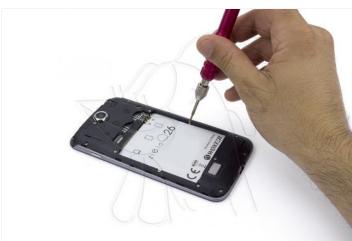

## Remove the SIM card (s).

Step 6 - Screws

Remove the 13 Phillips screws that hold the housing. Including the one hidden behind the letter "W".

WWW.NADIEMELLAMAGALLINA.COM 5 of 8

Disassemble the intermediate casing, loosening the plastic tabs located around the contour.