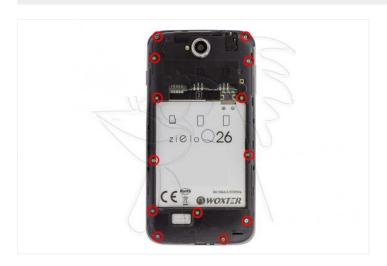

## Remove the SIM card (s).

Step 6 - Screws

Remove the 13 Phillips screws that hold the housing. Including the one hidden behind the letter "W".

WWW.NADIEMELLAMAGALLINA.COM 5 of 8

Disassemble the intermediate casing, loosening the plastic tabs located around the contour.