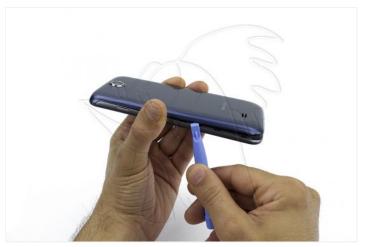

#### Before starting make sure the phone is switched off.

WWW.NADIEMELLAMAGALLINA.COM 1 of 8

Remove the back cover with the opening tool, this will avoid scratching the case.

Remove the battery by pulling on the bottom.