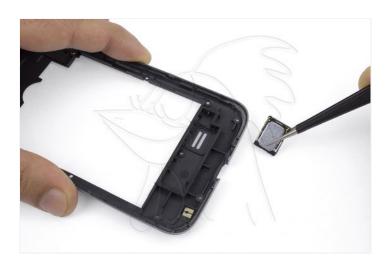

Step 8 - Speaker

Finally, lift off the speaker from the middle housing.

We use the tool with curved tip to detach the component without damaging it.

WWW.NADIEMELLAMAGALLINA.COM 7 of 8