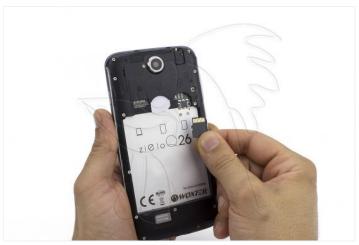

## Remove the SIM card (s).

Step 6 - Screws

Remove the 13 Phillips screws that hold the housing. Including the one hidden behind the letter "W".

WWW.NADIEMELLAMAGALLINA.COM 5 of 8

Disassemble the intermediate casing, loosening the plastic tabs located around the contour.