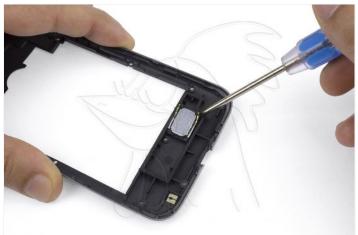

Step 8 - Speaker

Finally, lift off the speaker from the middle housing.

We use the tool with curved tip to detach the component without damaging it.

WWW.NADIEMELLAMAGALLINA.COM 7 of 8