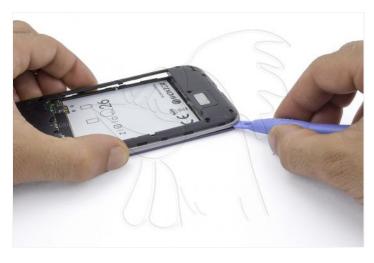

## Remove the SIM card (s).

Step 6 - Screws

Remove the 13 Phillips screws that hold the housing. Including the one hidden behind the letter "W".

WWW.NADIEMELLAMAGALLINA.COM 5 of 8

Disassemble the intermediate casing, loosening the plastic tabs located around the contour.