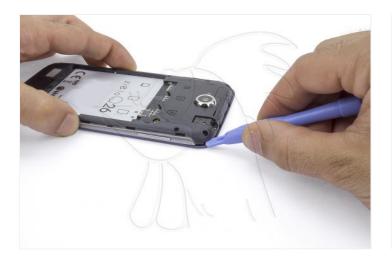

## Remove the SIM card (s).

Step 6 - Screws

Remove the 13 Phillips screws that hold the housing. Including the one hidden behind the letter "W".

WWW.NADIEMELLAMAGALLINA.COM 5 of 8

Disassemble the intermediate casing, loosening the plastic tabs located around the contour.