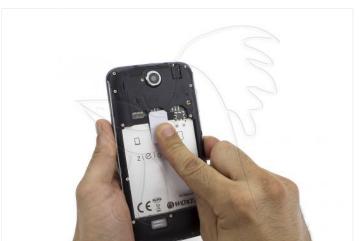

l you will need the following spared parts and tools that you cant get at our online store <a href="Impextrom.com">Impextrom.com</a> Click on a tool for visit the website.



#### Step 1 - Woxter Zielo Q26

Characteristics: Display: 5 " Technology: IPS RAM: 1 GB

Graphic Processor: Quad Core

CPU: 1.3 Ghz Cam: 8.0 mpx Webcam: 2.0 mpx

Android: Android v 4.3 upgradeable

Resolution: 960x540 Battery: 1800 mAh

**Dimensions**: 143 x 73 x 9.4 mms.

Weight: 167 g.

#### Before starting make sure the phone is switched off.





WWW.NADIEMELLAMAGALLINA.COM 1 of 8

Remove the back cover with the opening tool, this will avoid scratching the case.











Remove the battery by pulling on the bottom.











### Remove the microSD card.







Step 5 - SIM cards

## Remove the SIM card (s).







Step 6 - Screws

Remove the 13 Phillips screws that hold the housing. Including the one hidden behind the letter "W".







WWW.NADIEMELLAMAGALLINA.COM 5 of 8

Disassemble the intermediate casing, loosening the plastic tabs located around the contour.

















Step 8 - Speaker

Finally, lift off the speaker from the middle housing.

We use the tool with curved tip to detach the component without damaging it.









WWW.NADIEMELLAMAGALLINA.COM 7 of 8