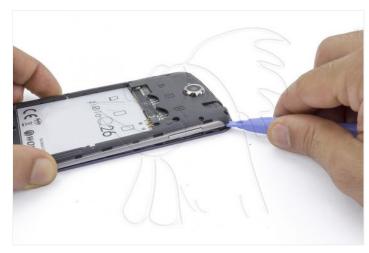

## Remove the SIM card (s).

Step 6 - Screws

Remove the 13 Phillips screws that hold the housing. Including the one hidden behind the letter "W".

WWW.NADIEMELLAMAGALLINA.COM 5 of 8

Disassemble the intermediate casing, loosening the plastic tabs located around the contour.