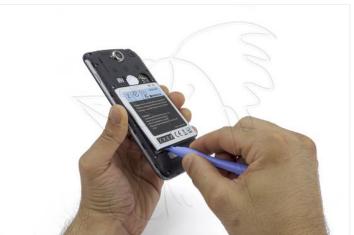

#### Before starting make sure the phone is switched off.

WWW.NADIEMELLAMAGALLINA.COM 1 of 8

Remove the back cover with the opening tool, this will avoid scratching the case.

Remove the battery by pulling on the bottom.