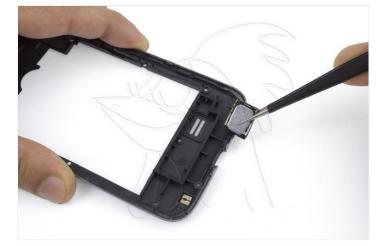

Step 8 - Speaker

Finally, lift off the speaker from the middle housing.

We use the tool with curved tip to detach the component without damaging it.

WWW.NADIEMELLAMAGALLINA.COM 7 of 8