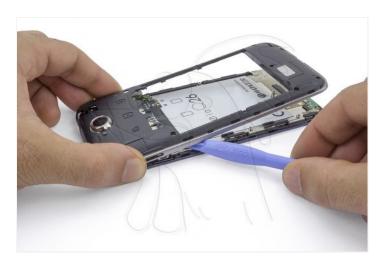

## Remove the SIM card (s).

Step 6 - Screws

Remove the 13 Phillips screws that hold the housing. Including the one hidden behind the letter "W".

WWW.NADIEMELLAMAGALLINA.COM 5 of 8

Disassemble the intermediate casing, loosening the plastic tabs located around the contour.