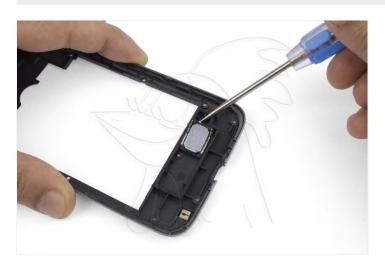

Step 8 - Speaker

Finally, lift off the speaker from the middle housing.

We use the tool with curved tip to detach the component without damaging it.

WWW.NADIEMELLAMAGALLINA.COM 7 of 8