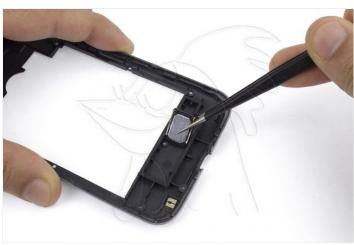

Step 8 - Speaker

Finally, lift off the speaker from the middle housing.

We use the tool with curved tip to detach the component without damaging it.

WWW.NADIEMELLAMAGALLINA.COM 7 of 8