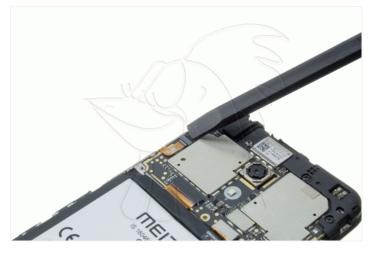

Step 1 - Opening

Remove from the bottom the 2 Pentalobe screws (TS1) that hold the housing, and separate it with the opening tool.

Step 2 - Remove superior shield

Remove the 5 Phillips screws (PH # 00) that hold the shield, and remove it with the opening tool.