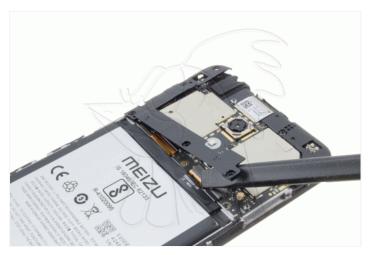

WWW.NADIEMELLAMAGALLINA.COM 2 of 4

With the tongs remove the protective adhesives from the connection and release it with the opening tool.

Step 4 - Remove pushbutton

With the tongs remove the push buttons.