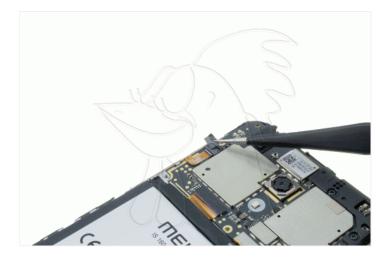

WWW.NADIEMELLAMAGALLINA.COM 2 of 4

With the tongs remove the protective adhesives from the connection and release it with the opening tool.

Step 4 - Remove pushbutton

With the tongs remove the push buttons.