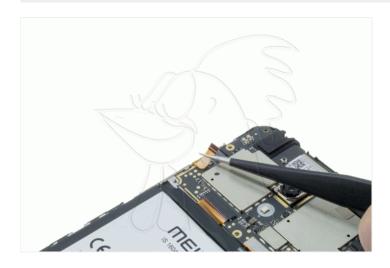

WWW.NADIEMELLAMAGALLINA.COM 2 of 4

With the tongs remove the protective adhesives from the connection and release it with the opening tool.

Step 4 - Remove pushbutton

With the tongs remove the push buttons.