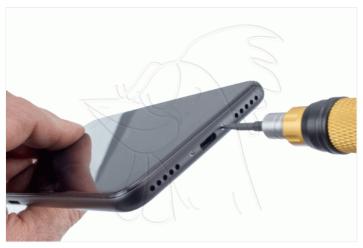

Step 1 - Opening

Remove from the bottom the 2 Pentalobe screws (TS1) that hold the housing, and separate it with the opening tool.

Step 2 - Remove superior shield

Remove the 5 Phillips screws (PH # 00) that hold the shield, and remove it with the opening tool.