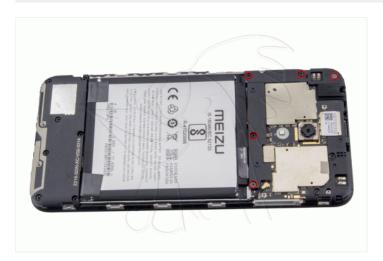

WWW.NADIEMELLAMAGALLINA.COM 2 of 4

With the tongs remove the protective adhesives from the connection and release it with the opening tool.

Step 4 - Remove pushbutton

With the tongs remove the push buttons.

WWW.NADIEMELLAMAGALLINA.COM 3 of 4