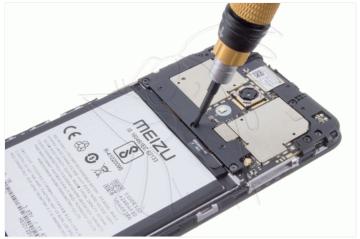

Step 1 - Opening

Remove from the bottom the 2 Pentalobe screws (TS1) that hold the housing, and separate it with the opening tool.

Step 2 - Remove superior shield

Remove the 5 Phillips screws (PH # 00) that hold the shield, and remove it with the opening tool.