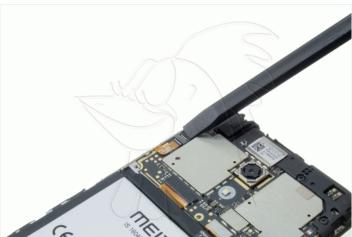

WWW.NADIEMELLAMAGALLINA.COM 2 of 4

With the tongs remove the protective adhesives from the connection and release it with the opening tool.

Step 4 - Remove pushbutton

With the tongs remove the push buttons.