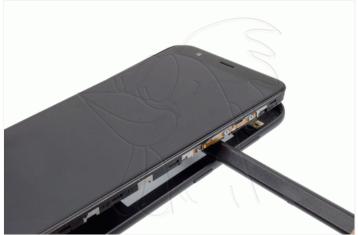

WWW.NADIEMELLAMAGALLINA.COM 2 of 4

With the tongs remove the protective adhesives from the connection and release it with the opening tool.

Step 4 - Remove pushbutton

With the tongs remove the push buttons.