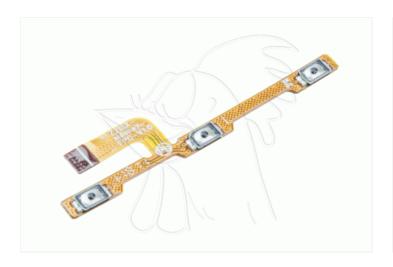

WWW.NADIEMELLAMAGALLINA.COM 2 of 4

With the tongs remove the protective adhesives from the connection and release it with the opening tool.

Step 4 - Remove pushbutton

With the tongs remove the push buttons.