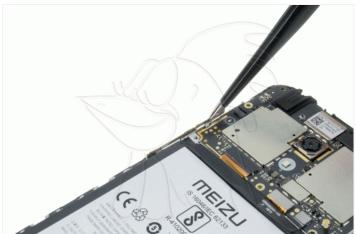

WWW.NADIEMELLAMAGALLINA.COM 2 of 4

With the tongs remove the protective adhesives from the connection and release it with the opening tool.

Step 4 - Remove pushbutton

With the tongs remove the push buttons.