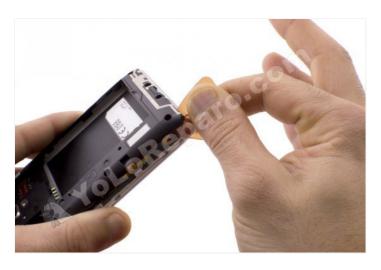

## Step 1 - Battery cover

To open the battery cover, you can use a tine or an opening tool. This will avoid damaging the casing.

WWW.NADIEMELLAMAGALLINA.COM 1 of 8

Remove the battery by pulling from the bottom.