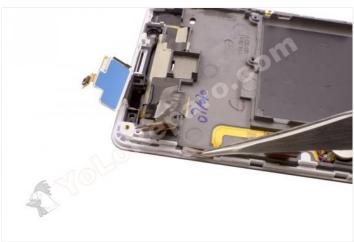

Step 11

Take off by gently pulling the flex circuit.

If you heat the area with the HOT GLASS, it will detach more easily.

WWW.NADIEMELLAMAGALLINA.COM 7 of 8