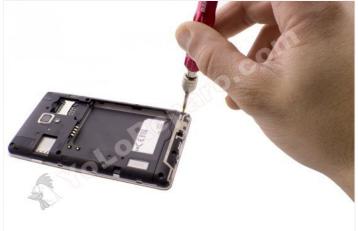

Step 3 - SIM and microSD cards

Remove the SIM and microSD cards.

WWW.NADIEMELLAMAGALLINA.COM

Step 4 - Housing screws

Remove the 11 Phillips screws that hold the housing.

Step 5 - housing

Separate the casing from the rest. To do this, insert a tine into the joint and move it to release the housing.