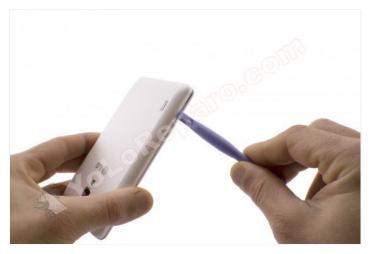

Step 3 - SIM and microSD cards

Remove the SIM and microSD cards.

WWW.NADIEMELLAMAGALLINA.COM

Step 4 - Housing screws

Remove the 11 Phillips screws that hold the housing.

Step 5 - housing

Separate the casing from the rest. To do this, insert a tine into the joint and move it to release the housing.