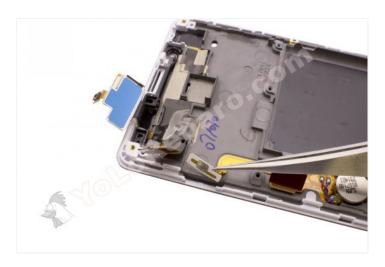

Step 11

Take off by gently pulling the flex circuit.

If you heat the area with the HOT GLASS, it will detach more easily.

WWW.NADIEMELLAMAGALLINA.COM 7 of 8