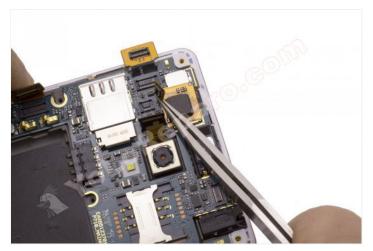

WWW.NADIEMELLAMAGALLINA.COM 3 of 8

Step 6 - Cable coaxial.

Disconnect the coaxial cable from both ends.

Do not pull the cable, release the connector carefully.

WWW.NADIEMELLAMAGALLINA.COM 4 of 8

Disconnect the data cables to release the motherboard.