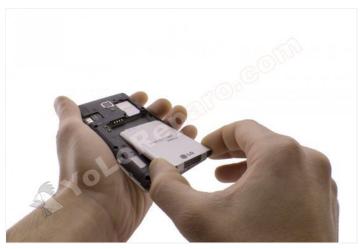

Step 3 - SIM and microSD cards

Remove the SIM and microSD cards.

WWW.NADIEMELLAMAGALLINA.COM

Step 4 - Housing screws

Remove the 11 Phillips screws that hold the housing.

Step 5 - housing

Separate the casing from the rest. To do this, insert a tine into the joint and move it to release the housing.