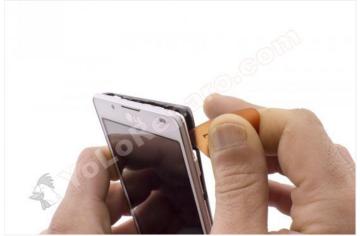

## Step 1 - Battery cover

To open the battery cover, you can use a tine or an opening tool. This will avoid damaging the casing.

WWW.NADIEMELLAMAGALLINA.COM 1 of 8

Remove the battery by pulling from the bottom.