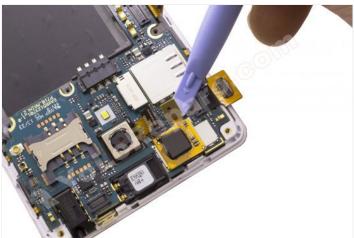

Step 11

Take off by gently pulling the flex circuit.

If you heat the area with the HOT GLASS, it will detach more easily.

WWW.NADIEMELLAMAGALLINA.COM 7 of 8