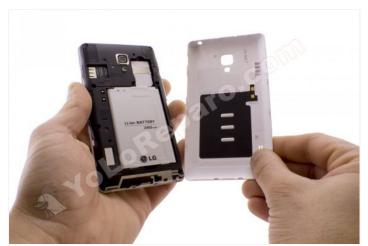

## Step 1 - Battery cover

To open the battery cover, you can use a tine or an opening tool. This will avoid damaging the casing.

WWW.NADIEMELLAMAGALLINA.COM 1 of 8

Remove the battery by pulling from the bottom.