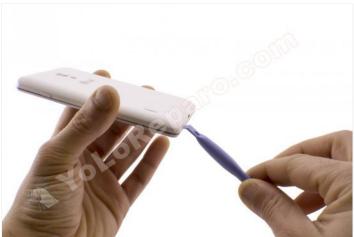

Step 3 - SIM and microSD cards

Remove the SIM and microSD cards.

WWW.NADIEMELLAMAGALLINA.COM

Step 4 - Housing screws

Remove the 11 Phillips screws that hold the housing.

Step 5 - housing

Separate the casing from the rest. To do this, insert a tine into the joint and move it to release the housing.