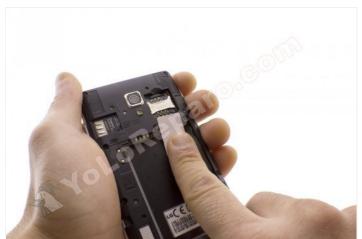

Step 3 - SIM and microSD cards

Remove the SIM and microSD cards.

WWW.NADIEMELLAMAGALLINA.COM

Step 4 - Housing screws

Remove the 11 Phillips screws that hold the housing.

Step 5 - housing

Separate the casing from the rest. To do this, insert a tine into the joint and move it to release the housing.