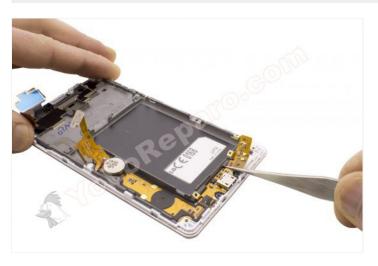

Step 11

Take off by gently pulling the flex circuit.

If you heat the area with the HOT GLASS, it will detach more easily.

WWW.NADIEMELLAMAGALLINA.COM 7 of 8