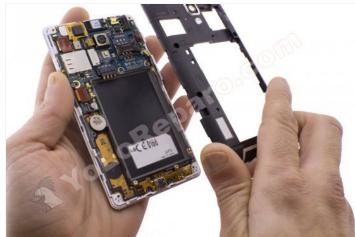

Step 8 - Motherboard

## Remove the motherboard.

WWW.NADIEMELLAMAGALLINA.COM 5 of 8

Step 9 - Bottom module

Remove the two lower screws.

Step 10 - Power button.

Carefully peel off the power button.

WWW.NADIEMELLAMAGALLINA.COM 6 of 8