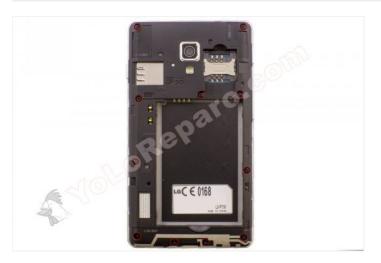

Step 3 - SIM and microSD cards

Remove the SIM and microSD cards.

WWW.NADIEMELLAMAGALLINA.COM

Step 4 - Housing screws

Remove the 11 Phillips screws that hold the housing.

Step 5 - housing

Separate the casing from the rest. To do this, insert a tine into the joint and move it to release the housing.