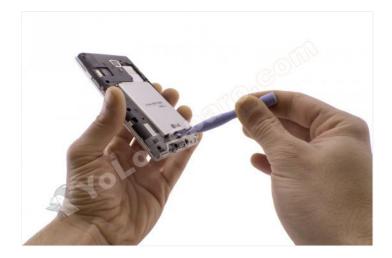

## Step 1 - Battery cover

To open the battery cover, you can use a tine or an opening tool. This will avoid damaging the casing.

WWW.NADIEMELLAMAGALLINA.COM 1 of 8

Remove the battery by pulling from the bottom.