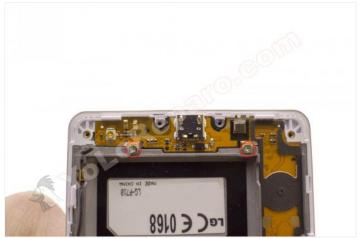

## Remove the motherboard.

WWW.NADIEMELLAMAGALLINA.COM 5 of 8

Step 9 - Bottom module

Remove the two lower screws.

Step 10 - Power button.

Carefully peel off the power button.

WWW.NADIEMELLAMAGALLINA.COM 6 of 8

Step 11

Take off by gently pulling the flex circuit.

If you heat the area with the HOT GLASS, it will detach more easily.

WWW.NADIEMELLAMAGALLINA.COM 7 of 8

## Replace the "Home" key.

WWW.NADIEMELLAMAGALLINA.COM