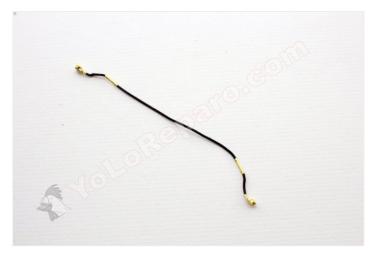

WWW.NADIEMELLAMAGALLINA.COM 3 of 8

Step 6 - Cable coaxial.

Disconnect the coaxial cable from both ends.

Do not pull the cable, release the connector carefully.

WWW.NADIEMELLAMAGALLINA.COM 4 of 8

Disconnect the data cables to release the motherboard.