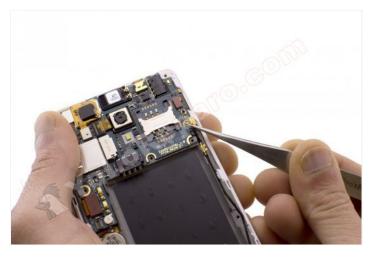

## Remove the motherboard.

WWW.NADIEMELLAMAGALLINA.COM 5 of 8

Step 9 - Bottom module

Remove the two lower screws.

Step 10 - Power button.

Carefully peel off the power button.

WWW.NADIEMELLAMAGALLINA.COM 6 of 8

Step 11

Take off by gently pulling the flex circuit.

If you heat the area with the HOT GLASS, it will detach more easily.

WWW.NADIEMELLAMAGALLINA.COM 7 of 8