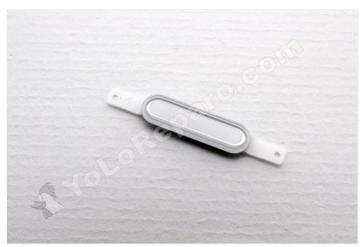

a tine into the joint and move it to release the housing.





WWW.NADIEMELLAMAGALLINA.COM 3 of 8





Step 6 - Cable coaxial.

Disconnect the coaxial cable from both ends.

Do not pull the cable, release the connector carefully.









WWW.NADIEMELLAMAGALLINA.COM 4 of 8

Disconnect the data cables to release the motherboard.









Step 8 - Motherboard

## Remove the motherboard.





WWW.NADIEMELLAMAGALLINA.COM 5 of 8





Step 9 - Bottom module

Remove the two lower screws.





Step 10 - Power button.

Carefully peel off the power button.





WWW.NADIEMELLAMAGALLINA.COM 6 of 8





Step 11

Take off by gently pulling the flex circuit.

If you heat the area with the HOT GLASS, it will detach more easily.









WWW.NADIEMELLAMAGALLINA.COM 7 of 8

## Replace the "Home" key.







WWW.NADIEMELLAMAGALLINA.COM