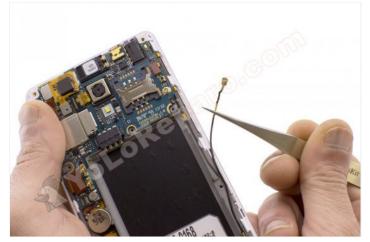

Step 11

Take off by gently pulling the flex circuit.

If you heat the area with the HOT GLASS, it will detach more easily.

WWW.NADIEMELLAMAGALLINA.COM 7 of 8