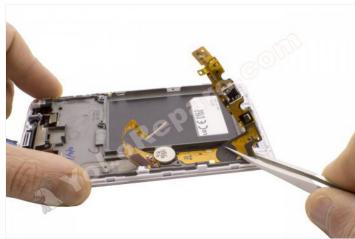

Step 11

Take off by gently pulling the flex circuit.

If you heat the area with the HOT GLASS, it will detach more easily.

WWW.NADIEMELLAMAGALLINA.COM 7 of 8