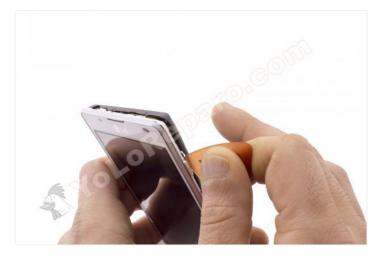

## Step 1 - Battery cover

To open the battery cover, you can use a tine or an opening tool. This will avoid damaging the casing.

WWW.NADIEMELLAMAGALLINA.COM 1 of 8

Remove the battery by pulling from the bottom.