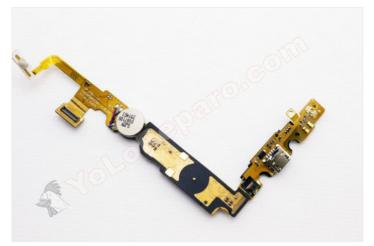

tep 5 - housing

Separate the casing from the rest. To do this, insert a tine into the joint and move it to release the housing.





WWW.NADIEMELLAMAGALLINA.COM 3 of 8





Step 6 - Cable coaxial.

Disconnect the coaxial cable from both ends.

Do not pull the cable, release the connector carefully.









WWW.NADIEMELLAMAGALLINA.COM 4 of 8

Disconnect the data cables to release the motherboard.









Step 8 - Motherboard

## Remove the motherboard.





WWW.NADIEMELLAMAGALLINA.COM 5 of 8





Step 9 - Bottom module

Remove the two lower screws.





Step 10 - Power button.

Carefully peel off the power button.





WWW.NADIEMELLAMAGALLINA.COM 6 of 8





Step 11

Take off by gently pulling the flex circuit.

If you heat the area with the HOT GLASS, it will detach more easily.









WWW.NADIEMELLAMAGALLINA.COM 7 of 8

## Replace the "Home" key.







WWW.NADIEMELLAMAGALLINA.COM