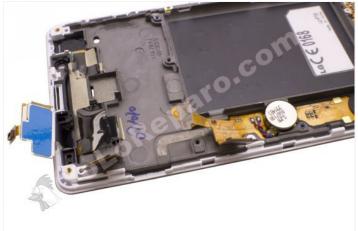

oSD cards.





WWW.NADIEMELLAMAGALLINA.COM





Step 4 - Housing screws

Remove the 11 Phillips screws that hold the housing.





Step 5 - housing

Separate the casing from the rest. To do this, insert a tine into the joint and move it to release the housing.





WWW.NADIEMELLAMAGALLINA.COM 3 of 8





Step 6 - Cable coaxial.

Disconnect the coaxial cable from both ends.

Do not pull the cable, release the connector carefully.









WWW.NADIEMELLAMAGALLINA.COM 4 of 8

Disconnect the data cables to release the motherboard.









Step 8 - Motherboard

## Remove the motherboard.





WWW.NADIEMELLAMAGALLINA.COM 5 of 8





Step 9 - Bottom module

Remove the two lower screws.





Step 10 - Power button.

Carefully peel off the power button.





WWW.NADIEMELLAMAGALLINA.COM 6 of 8





Step 11

Take off by gently pulling the flex circuit.

If you heat the area with the HOT GLASS, it will detach more easily.









WWW.NADIEMELLAMAGALLINA.COM 7 of 8

## Replace the "Home" key.







WWW.NADIEMELLAMAGALLINA.COM