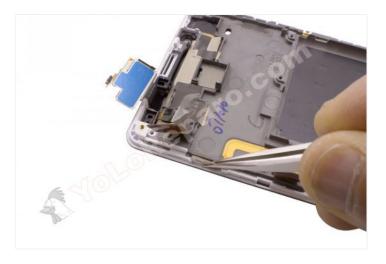

Step 11

Take off by gently pulling the flex circuit.

If you heat the area with the HOT GLASS, it will detach more easily.

WWW.NADIEMELLAMAGALLINA.COM 7 of 8