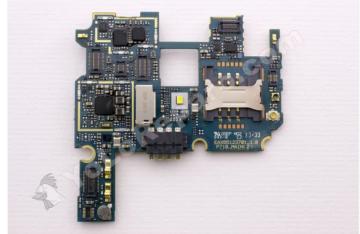

Step 8 - Motherboard

## Remove the motherboard.

WWW.NADIEMELLAMAGALLINA.COM 5 of 8

Step 9 - Bottom module

Remove the two lower screws.

Step 10 - Power button.

Carefully peel off the power button.

WWW.NADIEMELLAMAGALLINA.COM 6 of 8