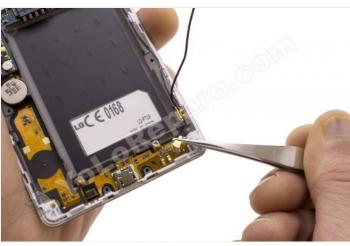

WWW.NADIEMELLAMAGALLINA.COM 3 of 8

Step 6 - Cable coaxial.

Disconnect the coaxial cable from both ends.

Do not pull the cable, release the connector carefully.

WWW.NADIEMELLAMAGALLINA.COM 4 of 8

Disconnect the data cables to release the motherboard.