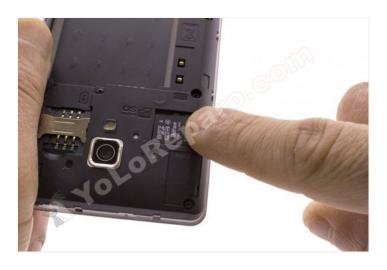

Step 3 - SIM and microSD cards

Remove the SIM and microSD cards.

WWW.NADIEMELLAMAGALLINA.COM

Step 4 - Housing screws

Remove the 11 Phillips screws that hold the housing.

Step 5 - housing

Separate the casing from the rest. To do this, insert a tine into the joint and move it to release the housing.