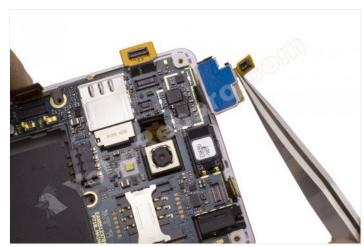

WWW.NADIEMELLAMAGALLINA.COM 3 of 8

Step 6 - Cable coaxial.

Disconnect the coaxial cable from both ends.

Do not pull the cable, release the connector carefully.

WWW.NADIEMELLAMAGALLINA.COM 4 of 8

Disconnect the data cables to release the motherboard.