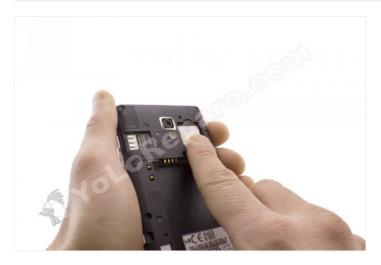

Step 3 - SIM and microSD cards

Remove the SIM and microSD cards.

WWW.NADIEMELLAMAGALLINA.COM

Step 4 - Housing screws

Remove the 11 Phillips screws that hold the housing.

Step 5 - housing

Separate the casing from the rest. To do this, insert a tine into the joint and move it to release the housing.