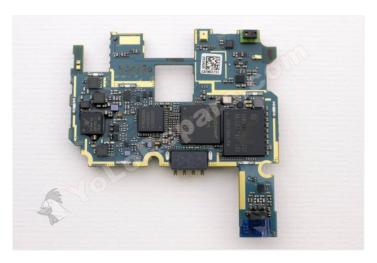

Step 8 - Motherboard

## Remove the motherboard.

WWW.NADIEMELLAMAGALLINA.COM 5 of 8

Step 9 - Bottom module

Remove the two lower screws.

Step 10 - Power button.

Carefully peel off the power button.

WWW.NADIEMELLAMAGALLINA.COM 6 of 8