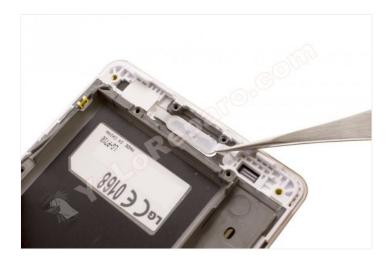

Step 11

Take off by gently pulling the flex circuit.

If you heat the area with the HOT GLASS, it will detach more easily.

WWW.NADIEMELLAMAGALLINA.COM 7 of 8