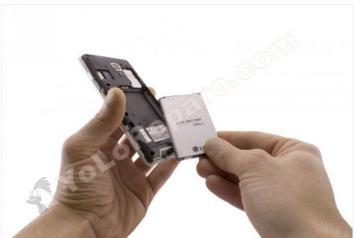

## Step 1 - Battery cover

To open the battery cover, you can use a tine or an opening tool. This will avoid damaging the casing.

WWW.NADIEMELLAMAGALLINA.COM 1 of 8

Remove the battery by pulling from the bottom.