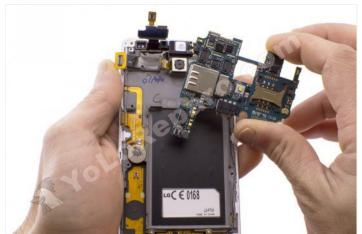

Step 8 - Motherboard

## Remove the motherboard.

WWW.NADIEMELLAMAGALLINA.COM 5 of 8

Step 9 - Bottom module

Remove the two lower screws.

Step 10 - Power button.

Carefully peel off the power button.

WWW.NADIEMELLAMAGALLINA.COM 6 of 8