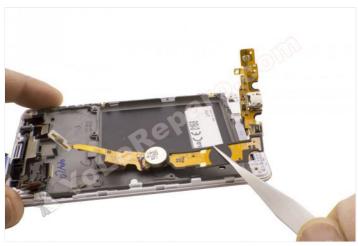

Step 11

Take off by gently pulling the flex circuit.

If you heat the area with the HOT GLASS, it will detach more easily.

WWW.NADIEMELLAMAGALLINA.COM 7 of 8