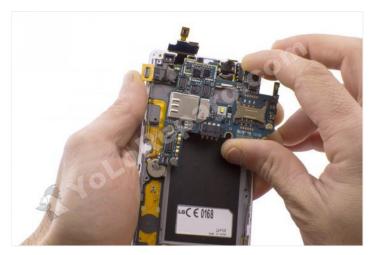

Step 8 - Motherboard

## Remove the motherboard.

WWW.NADIEMELLAMAGALLINA.COM 5 of 8

Step 9 - Bottom module

Remove the two lower screws.

Step 10 - Power button.

Carefully peel off the power button.

WWW.NADIEMELLAMAGALLINA.COM 6 of 8