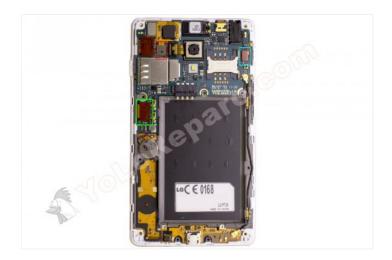

Step 8 - Motherboard

## Remove the motherboard.

WWW.NADIEMELLAMAGALLINA.COM 5 of 8

Step 9 - Bottom module

Remove the two lower screws.

Step 10 - Power button.

Carefully peel off the power button.

WWW.NADIEMELLAMAGALLINA.COM 6 of 8