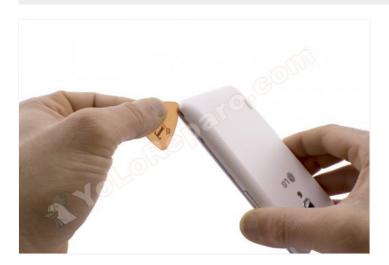

## Step 1 - Battery cover

To open the battery cover, you can use a tine or an opening tool. This will avoid damaging the casing.

WWW.NADIEMELLAMAGALLINA.COM 1 of 8

Remove the battery by pulling from the bottom.