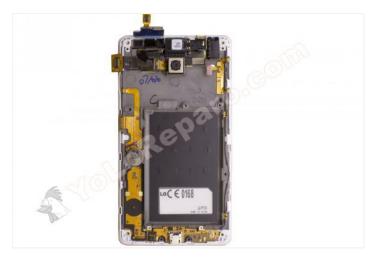

## Remove the motherboard.

WWW.NADIEMELLAMAGALLINA.COM 5 of 8

Step 9 - Bottom module

Remove the two lower screws.

Step 10 - Power button.

Carefully peel off the power button.

WWW.NADIEMELLAMAGALLINA.COM 6 of 8

Step 11

Take off by gently pulling the flex circuit.

If you heat the area with the HOT GLASS, it will detach more easily.

WWW.NADIEMELLAMAGALLINA.COM 7 of 8