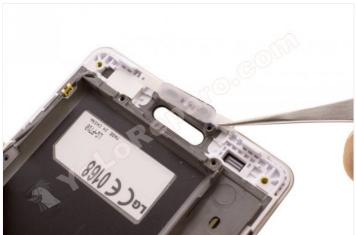

Step 11

Take off by gently pulling the flex circuit.

If you heat the area with the HOT GLASS, it will detach more easily.

WWW.NADIEMELLAMAGALLINA.COM 7 of 8