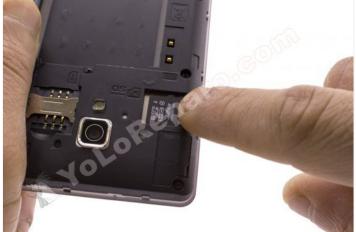

Step 3 - SIM and microSD cards

Remove the SIM and microSD cards.

WWW.NADIEMELLAMAGALLINA.COM

Step 4 - Housing screws

Remove the 11 Phillips screws that hold the housing.

Step 5 - housing

Separate the casing from the rest. To do this, insert a tine into the joint and move it to release the housing.