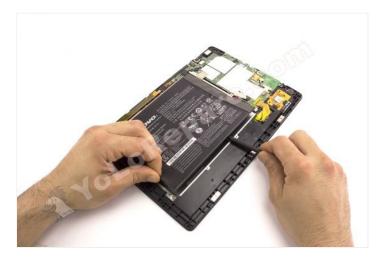

Disconnect the battery.

WWW.NADIEMELLAMAGALLINA.COM 2 of 3

Peel off the battery from below it.

## Do not bend or deform it as it could damage it.