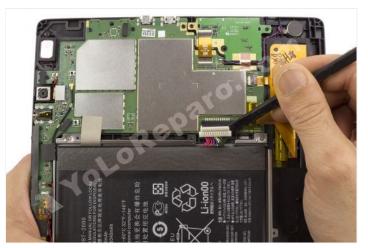

Disconnect the battery.

WWW.NADIEMELLAMAGALLINA.COM 2 of 3

Peel off the battery from below it.