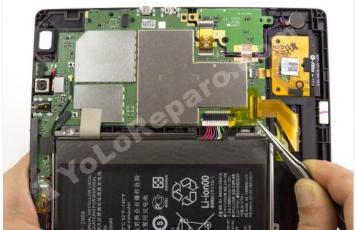

Step 1 - Back cover

Before starting make sure the tablet is turned off.

Remove the back cover with the plastic opening tool, this will avoid damaging or scratching the equipment.

Step 2 - Battery

Remove the adhesive covering the connector.

Disconnect the battery.

WWW.NADIEMELLAMAGALLINA.COM 2 of 3

Peel off the battery from below it.