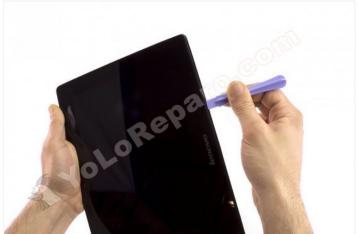

Step 1 - Back cover

Before starting make sure the tablet is turned off.

Remove the back cover with the plastic opening tool, this will avoid damaging or scratching the equipment.

Step 2 - Battery

Remove the adhesive covering the connector.