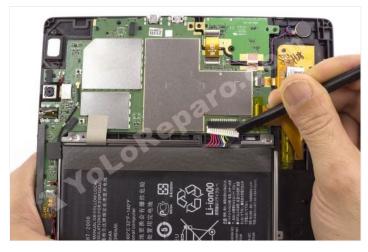

Disconnect the battery.

WWW.NADIEMELLAMAGALLINA.COM 2 of 3

Peel off the battery from below it.