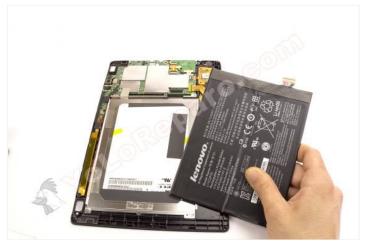

Disconnect the battery.

WWW.NADIEMELLAMAGALLINA.COM 2 of 3

Peel off the battery from below it.

## Do not bend or deform it as it could damage it.