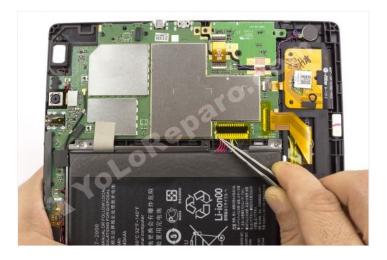

Disconnect the battery.

WWW.NADIEMELLAMAGALLINA.COM 2 of 3

Peel off the battery from below it.

## Do not bend or deform it as it could damage it.