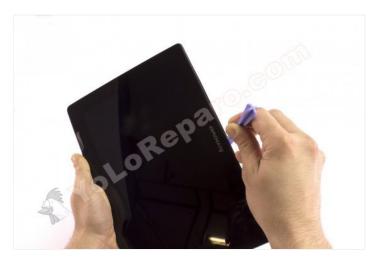

Step 1 - Back cover

Before starting make sure the tablet is turned off.

Remove the back cover with the plastic opening tool, this will avoid damaging or scratching the equipment.

Step 2 - Battery

Remove the adhesive covering the connector.