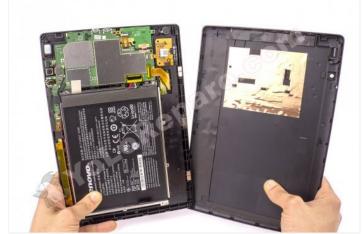

Step 1 - Back cover

Before starting make sure the tablet is turned off.

Remove the back cover with the plastic opening tool, this will avoid damaging or scratching the equipment.

Step 2 - Battery

Remove the adhesive covering the connector.

Disconnect the battery.

WWW.NADIEMELLAMAGALLINA.COM 2 of 3

Peel off the battery from below it.