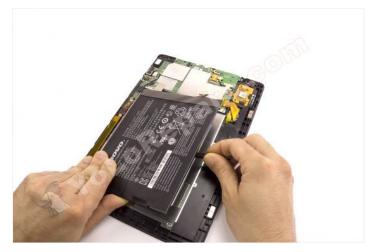

Disconnect the battery.

WWW.NADIEMELLAMAGALLINA.COM 2 of 3

Peel off the battery from below it.