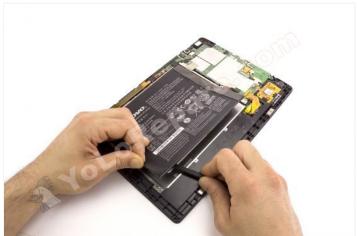

Step 1 - Back cover

Before starting make sure the tablet is turned off.

Remove the back cover with the plastic opening tool, this will avoid damaging or scratching the equipment.

Step 2 - Battery

Remove the adhesive covering the connector.

Disconnect the battery.

WWW.NADIEMELLAMAGALLINA.COM 2 of 3

Peel off the battery from below it.