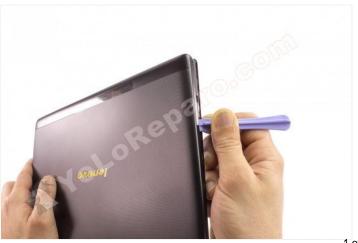

Step 1 - Back cover

Before starting make sure the tablet is turned off.

Remove the back cover with the plastic opening tool, this will avoid damaging or scratching the equipment.

Step 2 - Battery

Remove the adhesive covering the connector.