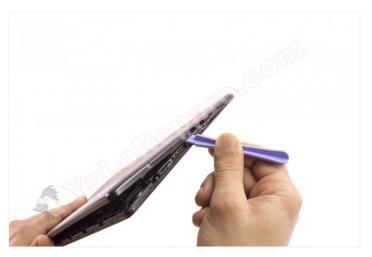

Step 1 - Back cover

Before starting make sure the tablet is turned off.

Remove the back cover with the plastic opening tool, this will avoid damaging or scratching the equipment.

Step 2 - Battery

Remove the adhesive covering the connector.