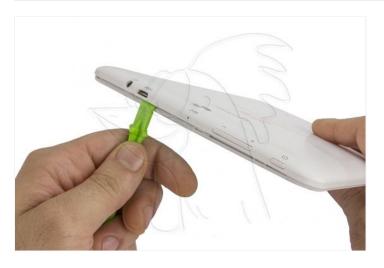

WWW.NADIEMELLAMAGALLINA.COM 2 of 4

Step 3 - Power and volume keys

Finally, remove the side keys from the back cover.