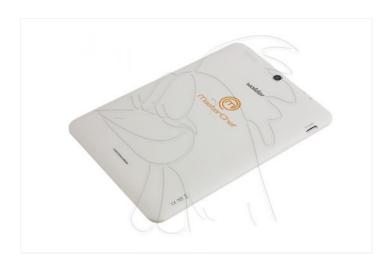

Before you start, make sure you have the tablet and the kitchen turned off.

Step 2 - Back cover

To remove the back cover we must unhook the plastic notches located around the contour.

We recommend the plastic opening tool, so as not to scratch the case.