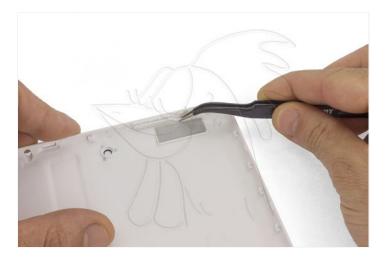

WWW.NADIEMELLAMAGALLINA.COM 2 of 4

Step 3 - Power and volume keys

Finally, remove the side keys from the back cover.