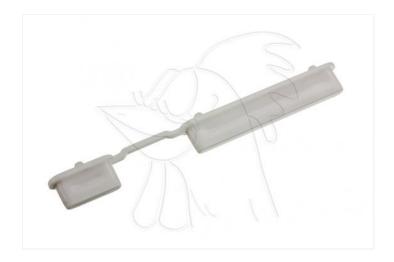

WWW.NADIEMELLAMAGALLINA.COM 2 of 4

Step 3 - Power and volume keys

Finally, remove the side keys from the back cover.