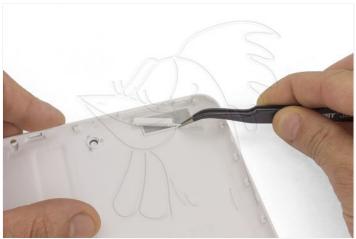

WWW.NADIEMELLAMAGALLINA.COM 2 of 4

Step 3 - Power and volume keys

Finally, remove the side keys from the back cover.