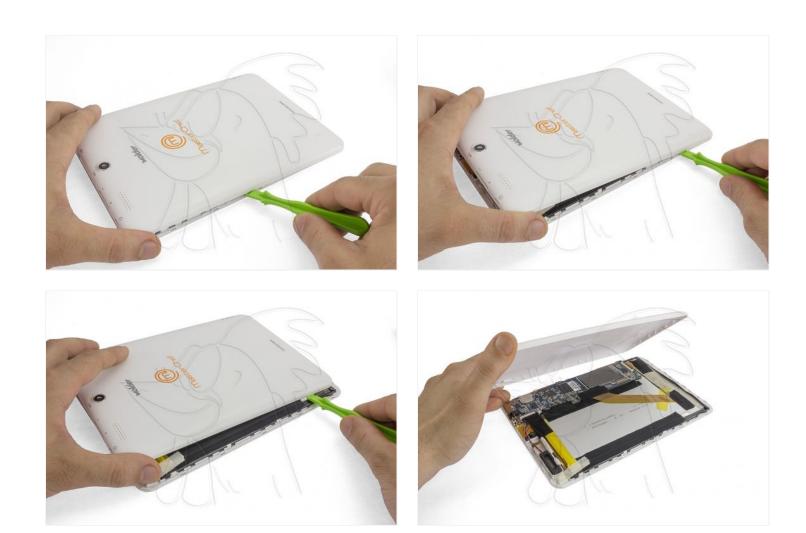

Before you start, make sure you have the tablet and the kitchen turned off.

Step 2 - Back cover

To remove the back cover we must unhook the plastic notches located around the contour.

We recommend the plastic opening tool, so as not to scratch the case.

WWW.NADIEMELLAMAGALLINA.COM 2 of 4

Step 3 - Power and volume keys

Finally, remove the side keys from the back cover.